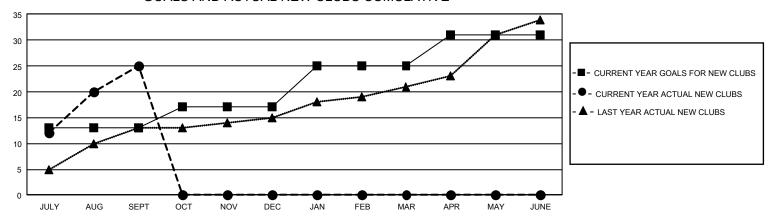

## GOALS AND ACTUAL NEW CLUBS CUMULATIVE

## GMT Constitutional Area 7, Group C

REPORT DOES NOT INCLUDE CLUBS IN UNDISTRICTED AREAS.

|               |               |                  |               | 1             |                       |            |
|---------------|---------------|------------------|---------------|---------------|-----------------------|------------|
|               | Cluk          | os               |               |               | Mer                   | nbers      |
|               | RESULTS FOR   | RESULTS FOR 2023 |               |               |                       |            |
| QUARTER       | NEW CLUB GOAL | NEW CLUBS        | DROPPED CLUBS | QUARTER MEMBI | ER GROWTH NET<br>GOAL | MEMBE<br>A |
| JULY/AUG/SEPT | 39            | 25               | 8             | JULY/AUG/SEPT | 350                   | 1          |
| OCT/NOV/DEC   | 12            | 0                | 0             | OCT/NOV/DEC   | 360                   |            |
| JAN/FEB/MAR   | 24            | 0                | 0             | JAN/FEB/MAR   | 300                   |            |
| APR/MAY/JUNE  | 18            | 0                | 0             | APR/MAY/JUNE  | 480                   |            |