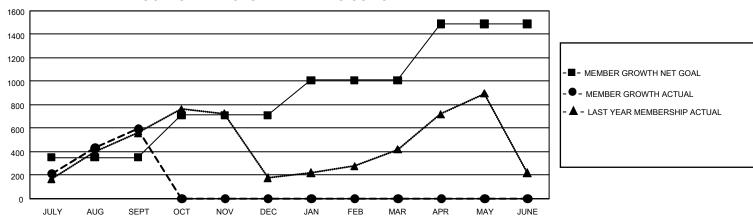

## GOALS AND ACTUAL MEMBERS CUMULATIVE

| DROPPED CLUBS: 8 |     | 149 CLUBS OF 421 ADDED 1<br>OR MORE NEW MEMBERS | GENDER DISTRIBUTION                |                |  |
|------------------|-----|-------------------------------------------------|------------------------------------|----------------|--|
|                  |     |                                                 | MALE                               | 5,217 (41.81%) |  |
|                  |     |                                                 | FEMALE                             | 7,256 (58.15%) |  |
| DROPPED MEMBERS  |     |                                                 | NON BINARY                         | 0 (0.00%)      |  |
| DECEASED         | 10  |                                                 | PREFER NOT TO ANSWER               | 6 (0.05%)      |  |
| CLUB CANCELLED   | 25  |                                                 | TOTAL FAMILY UNIT MEMBERS          | 3.202          |  |
| OTHER            | 426 | CLICK HERE FOR                                  | 10 METALLI GILLI MEMBERO           |                |  |
| TOTAL            | 461 | CUMULATIVE MEMBERSHIP  DATA                     | FAMILY MEMBERS PAYING HALF DUES 1, |                |  |

| Members               |                       |                         |                                                    |  |  |  |  |  |  |
|-----------------------|-----------------------|-------------------------|----------------------------------------------------|--|--|--|--|--|--|
| RESULTS FOR 2023-2024 |                       |                         |                                                    |  |  |  |  |  |  |
| QUARTER MEMBE         | ER GROWTH NET<br>GOAL | MEMBER GROWTH<br>ACTUAL | DROPPED MEMBERS<br>ACTUAL (including<br>transfers) |  |  |  |  |  |  |
| JULY/AUG/SEPT         | 350                   | 1,110                   | 458                                                |  |  |  |  |  |  |
| OCT/NOV/DEC           | 360                   | 0                       | 0                                                  |  |  |  |  |  |  |
| JAN/FEB/MAR           | 300                   | 0                       | 0                                                  |  |  |  |  |  |  |
| APR/MAY/JUNE          | 480                   | 0                       | 0                                                  |  |  |  |  |  |  |